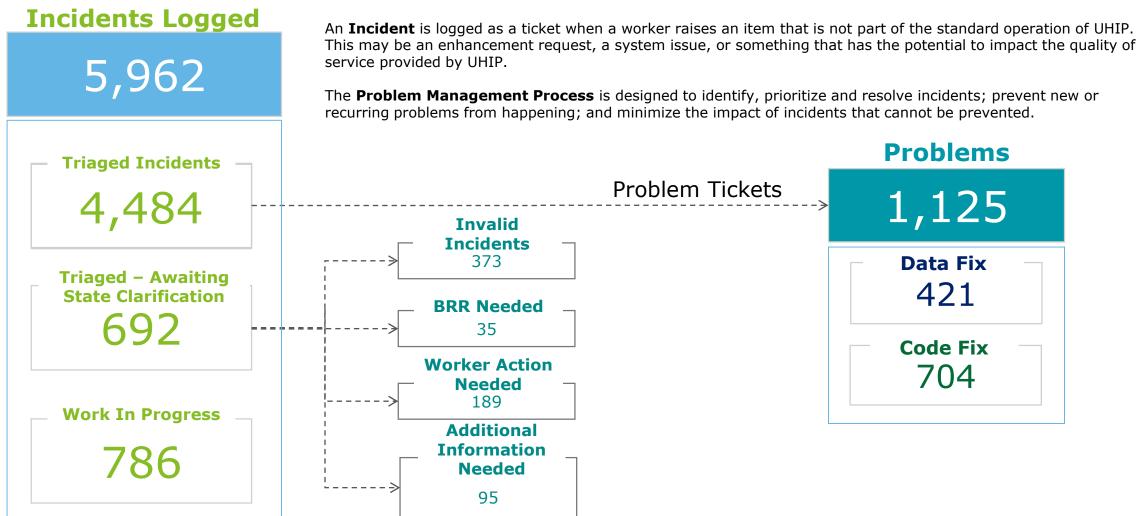

## RIBridges Incident Management Process and Status Friday Jun. 30<sup>th</sup>, 2017 (10:00 AM EDT)

## Definitions