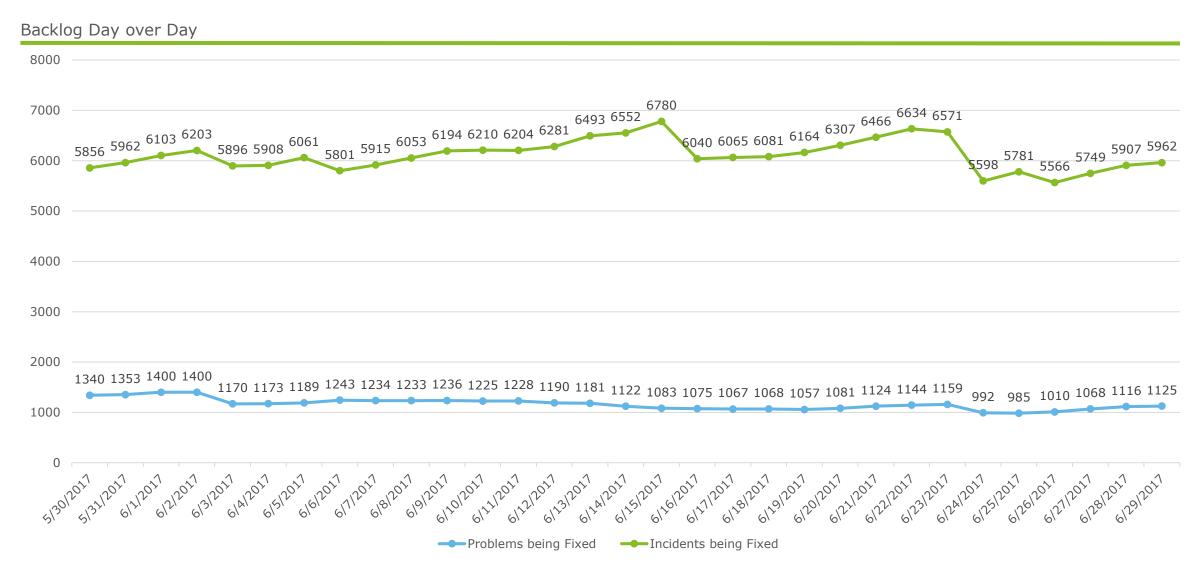

## RIBridges Technical Metrics – Incident Backlog Trend (includes problems being fixed) Friday Jun. 30<sup>th</sup>, 2017 (10:00 AM EDT)